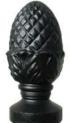

## Equestrian Collection: Mailboxes & Plaques

Our Equestrian Collection is made from durable, rust-free aluminum with weather resistant finishes to last a lifetime. Mix-and-match posts and finials to create a unique combination. Please see our website for more options.



ADPST-701 Scroll Mount Address: Plaque 13" x 6" (4" #'s). Pole height 4' 6".



SNPST-701 Large Hanging Sign: Sign 15-1/2" x 10-1/4". Pole height 5' 4".



LMC-801 Cast Aluminum Mailbox: Shown with Fluted Post and Large Horsehead Finial. Mailbox 8-1/2" x 10" x 20" (optional address plaques). 3" OD direct burial pole height 5' 2".



**LPST-801-E1-BL Economy Mailbox**: Shown with Fluted Post and Large Horsehead Finial. Direct burial pole height 5' 2".

## **Finial Options**



#1 Large Horsehead



ge #3 Pineapple



#4 Ball

## **Post Options**





QUALARC® www.qualarc.com 1-888-800-0153

## Equestrian Collection: Tack & Barn Accessories

Prolong the life of your saddles by storing them on a horse saddle rack. Features cast aluminum and steel construction with a tough powder coat black finish.



SDLRCK-HRS1 Saddle Rack, single. 28-1/2" x 22" x 11". SDLRCK-HRS3 Saddle Rack, triple. 28-1/2" x 72" x 11".



HNGREC Hanging Scroll Address Plaque: Attach to any wood surface. Plaque 13" x 6" (4" #'s).



BRNSGN-TSP1 Double Sided Hanging Barn Sign with Scroll Arm: Sign 15-1/2" x 10-1/4". Overall 23-1/2" x 21-1/2" x 2".