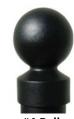

## Equestrian Collection: Mailboxes & Plaques

Our Equestrian Collection is made from durable, rust-free aluminum with weather resistant finishes to last a lifetime. Mix-and-match posts and finials to create a unique combination. Please see our website for more options.



ADPST-701 Scroll Mount Address: Plaque 13" x 6" (4" #'s). Pole height 4' 6".



SNPST-701 Large Hanging Sign: Sign 15-1/2" x 10-1/4". Pole height 5' 4".



LMC-801 Cast Aluminum Mailbox: Shown with Fluted Post and Large Horsehead Finial. Mailbox 8-1/2" x 10" x 20" (optional address plaques). 3" OD direct burial pole height 5' 2".



**LPST-801-E1-BL Economy Mailbox**: Shown with Fluted Post and Large Horsehead Finial. Direct burial pole height 5' 2".

## **Finial Options**



#1 Large Horsehead



ge #3 Pineapple



#4 Ball

## **Post Options**





QUALARC® www.qualarc.com 1-888-800-0153

## Equestrian Collection: Tack & Barn Accessories

Prolong the life of your saddles by storing them on a horse saddle rack. Features cast aluminum and steel construction with a tough powder coat black finish.



SDLRCK-HRS1 Saddle Rack, single. 28-1/2" x 22" x 11". SDLRCK-HRS3 Saddle Rack, triple. 28-1/2" x 72" x 11".



HNGREC Hanging Scroll Address Plaque: Attach to any wood surface. Plaque 13" x 6" (4" #'s).



BRNSGN-TSP1 Double Sided Hanging Barn Sign with Scroll Arm: Sign 15-1/2" x 10-1/4". Overall 23-1/2" x 21-1/2" x 2".