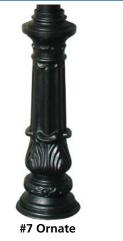

Mailboxes & Plaques

Our Equestrian Collection is made from durable, rust-free aluminum with weather resistant finishes to last a lifetime. Mix-and-match posts and finials to create a unique combination. Please see our website for more options.



ADPST-701 Scroll Mount Address: Plaque 13" x 6" (4" #'s). Pole height 4' 6".



SNPST-701 Large Hanging Sign: Sign 15-1/2" x 10-1/4". Pole height 5' 4".



LMC-801 Cast Aluminum Mailbox: Shown with Fluted Post and Large Horsehead Finial. Mailbox 8-1/2" x 10" x 20" (optional address plaques). 3" OD direct burial pole height 5' 2".



**LPST-801-E1-BL Economy Mailbox**: Shown with Fluted Post and Large Horsehead Finial. Direct burial pole height 5' 2".

## **Finial Options**



#1 Large Horsehead



ge #3 Pineapple



#4 Ball

## **Post Options**





QUALARC® www.qualarc.com 1-888-800-0153

## Equestrian Collection: Tack & Barn Accessories

Prolong the life of your saddles by storing them on a horse saddle rack. Features cast aluminum and steel construction with a tough powder coat black finish.



SDLRCK-HRS1 Saddle Rack, single. 28-1/2" x 22" x 11". SDLRCK-HRS3 Saddle Rack, triple. 28-1/2" x 72" x 11".



HNGREC Hanging Scroll Address Plaque: Attach to any wood surface. Plaque 13" x 6" (4" #'s).



BRNSGN-TSP1 Double Sided Hanging Barn Sign with Scroll Arm: Sign 15-1/2" x 10-1/4". Overall 23-1/2" x 21-1/2" x 2".