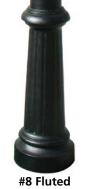

ilboxes & Plaques

Our Equestrian Collection is made from durable, rust-free aluminum with weather resistant finishes to last a lifetime. Mix-and-match posts and finials to create a unique combination. Please see our website for more options.



ADPST-701 Scroll Mount Address: Plaque 13" x 6" (4" #'s). Pole height 4' 6".



SNPST-701 Large Hanging Sign: Sign 15-1/2" x 10-1/4". Pole height 5' 4".



LMC-801 Cast Aluminum Mailbox: Shown with Fluted Post and Large Horsehead Finial. Mailbox 8-1/2" x 10" x 20" (optional address plaques). 3" OD direct burial pole height 5' 2".



**LPST-801-E1-BL Economy Mailbox**: Shown with Fluted Post and Large Horsehead Finial. Direct burial pole height 5' 2".

## **Finial Options**



#1 Large Horsehead



ge #3 Pineapple



#4 Ball

## **Post Options**





QUALARC® www.qualarc.com 1-888-800-0153

## Equestrian Collection: Tack & Barn Accessories

Prolong the life of your saddles by storing them on a horse saddle rack. Features cast aluminum and steel construction with a tough powder coat black finish.



SDLRCK-HRS1 Saddle Rack, single. 28-1/2" x 22" x 11". SDLRCK-HRS3 Saddle Rack, triple. 28-1/2" x 72" x 11".



HNGREC Hanging Scroll Address Plaque: Attach to any wood surface. Plaque 13" x 6" (4" #'s).



BRNSGN-TSP1 Double Sided Hanging Barn Sign with Scroll Arm: Sign 15-1/2" x 10-1/4". Overall 23-1/2" x 21-1/2" x 2".