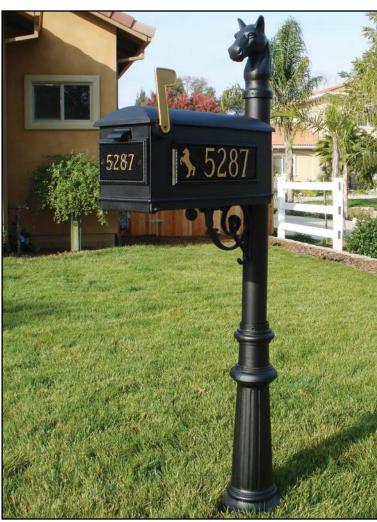

ADPST-701 Scroll Mount Address: Plaque 13" x 6" (4" #'s). Pole height 4' 6".

SNPST-701 Large Hanging Sign: Sign 15-1/2" x 10-1/4". Pole height 5' 4".

LMC-801 Cast Aluminum Mailbox: Shown with Fluted Post and Large Horsehead Finial. Mailbox 8-1/2" x 10" x 20" (optional address plaques). 3" OD direct burial pole height 5' 2".