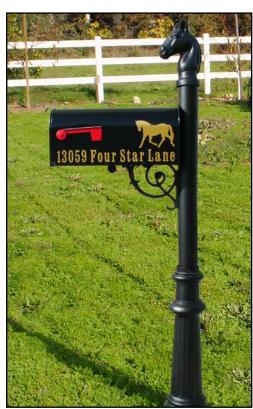

**LPST-801-E1-BL Economy Mailbox**: Shown with Fluted Post and Large Horsehead Finial. Direct burial pole height 5' 2".