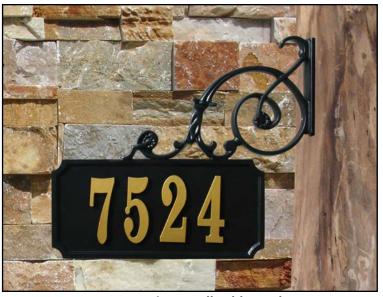

SDLRCK-HRS1 Saddle Rack, single. 28-1/2" x 22" x 11". SDLRCK-HRS3 Saddle Rack, triple. 28-1/2" x 72" x 11".

HNGREC Hanging Scroll Address Plaque: Attach to any wood surface. Plaque 13" x 6" (4" #'s).

BRNSGN-TSP1 Double Sided Hanging Barn Sign with Scroll Arm: Sign 15-1/2" x 10-1/4". Overall 23-1/2" x 21-1/2" x 2".