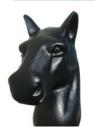

## Equestrian Collection: Mailboxes & Plaques

Our Equestrian Collection is made from durable, rust-free aluminum with weather resistant finishes to last a lifetime. Mix-and-match posts and finials to create a unique combination. Please see our website for more options.



ADPST-701 Scroll Mount Address: Plaque 13" x 6" (4" #'s). Pole height 4' 6".



SNPST-701 Large Hanging Sign: Sign 15-1/2" x 10-1/4". Pole height 5' 4".



LMC-801 Cast Aluminum Mailbox: Shown with Fluted Post and Large Horsehead Finial. Mailbox 8-1/2" x 10" x 20" (optional address plaques). 3" OD direct burial pole height 5' 2".



**LPST-801-E1-BL Economy Mailbox**: Shown with Fluted Post and Large Horsehead Finial. Direct burial pole height 5' 2".

## **Finial Options**



#1 Large Horsehead



ge #3 Pineapple



#4 Ball

## **Post Options**





QUALARC® www.qualarc.com 1-888-800-0153

## Equestrian Collection: Tack & Barn Accessories

Prolong the life of your saddles by storing them on a horse saddle rack. Features cast aluminum and steel construction with a tough powder coat black finish.



SDLRCK-HRS1 Saddle Rack, single. 28-1/2" x 22" x 11". SDLRCK-HRS3 Saddle Rack, triple. 28-1/2" x 72" x 11".



HNGREC Hanging Scroll Address Plaque: Attach to any wood surface. Plaque 13" x 6" (4" #'s).



BRNSGN-TSP1 Double Sided Hanging Barn Sign with Scroll Arm: Sign 15-1/2" x 10-1/4". Overall 23-1/2" x 21-1/2" x 2".