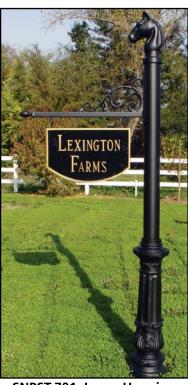

ADPST-701 Scroll Mount Address: Plaque 13" x 6" (4" #'s). Pole height 4' 6".

SNPST-701 Large Hanging Sign: Sign 15-1/2" x 10-1/4". Pole height 5' 4".

LMC-801 Cast Aluminum Mailbox: Shown with Fluted Post and Large Horsehead Finial. Mailbox 8-1/2" x 10" x 20" (optional address plaques). 3" OD direct burial pole height 5' 2".