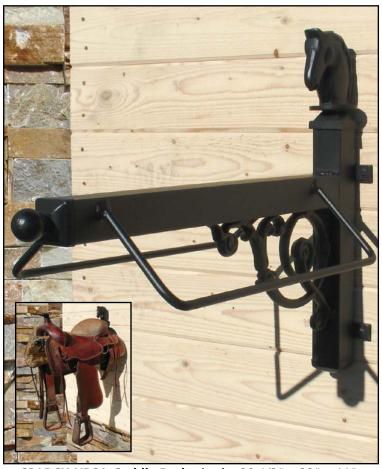

SDLRCK-HRS1 Saddle Rack, single. 28-1/2" x 22" x 11". SDLRCK-HRS3 Saddle Rack, triple. 28-1/2" x 72" x 11".

HNGREC Hanging Scroll Address Plaque: Attach to any wood surface. Plaque 13" x 6" (4" #'s).

BRNSGN-TSP1 Double Sided Hanging Barn Sign with Scroll Arm: Sign 15-1/2" x 10-1/4". Overall 23-1/2" x 21-1/2" x 2".