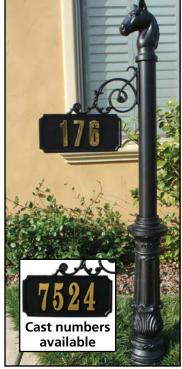

ADPST-701 Scroll Mount Address: Plaque 13" x 6" (4" #'s). Pole height 4' 6".

SNPST-701 Large Hanging Sign: Sign 15-1/2" x 10-1/4". Pole height 5' 4".

LMC-801 Cast Aluminum Mailbox: Shown with Fluted Post and Large Horsehead Finial. Mailbox 8-1/2" x 10" x 20" (optional address plaques). 3" OD direct burial pole height 5' 2".