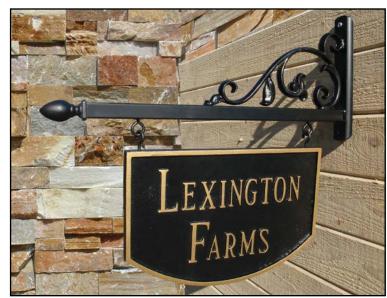

SDLRCK-HRS1 Saddle Rack, single. 28-1/2" x 22" x 11". SDLRCK-HRS3 Saddle Rack, triple. 28-1/2" x 72" x 11".

HNGREC Hanging Scroll Address Plaque: Attach to any wood surface. Plaque 13" x 6" (4" #'s).

BRNSGN-TSP1 Double Sided Hanging Barn Sign with Scroll Arm: Sign 15-1/2" x 10-1/4". Overall 23-1/2" x 21-1/2" x 2".