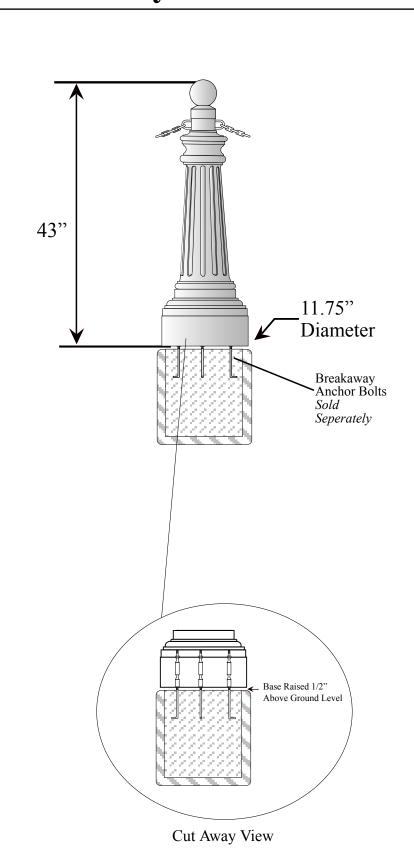

# SMB1 / TSB2 / Chain Hooks / Breakaway Anchor Bolts

(Surface Mount Breakaway Bollard)

### **SMB1 Surface Mount Base**

- Decorative base
- Made of Cast Aluminum

# **Breakaway Anchor Bolts**

- NCHRP 350 Compliant
- Omni-Directional Breakaway Support
- Set of Three
- 5/8" 11 J-Bolt
- Pole Safe Coupling

1634 Latrobe-Derry Road • Loyalhanna, PA 15661 Phone: (724) 537-4711 • Fax: (724) 537-9313 www.specialliteproducts.com