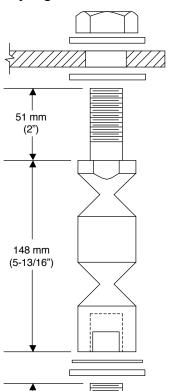

# **Breakaway Anchor Bolts**

- NCHRP 350 Compliant
- Omni-Directional Breakaway Support
- Set of Three
- 5/8" 11 J-Bolt
- Pole Safe Coupling

1634 Latrobe-Derry Road • Loyalhanna, PA 15661 Phone: (724) 537-4711 • Fax: (724) 537-9313 www.specialliteproducts.com