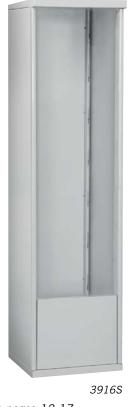

## 4C HORIZONTAL MAILBOX ENCLOSURES - FREE-STANDING

| MODEL              | DESCRIPTION                                    | UNIT SIZE                     | WEIGHT  | PRICE    |
|--------------------|------------------------------------------------|-------------------------------|---------|----------|
| FOR MAXIMUM        | HEIGHT 4C MAILBOXES                            |                               |         |          |
| 3916D <sup>1</sup> | Free-Standing enclosure for 3716D 4C Mailboxes | 32-1/4" W x 72" H x 19" D     | 90 lbs. | \$675.00 |
| 3916S <sup>1</sup> | Free-Standing enclosure for 3716S 4C Mailboxes | 17-1/2" W x 72" H x 19" D     | 65 lbs. | \$575.00 |
| FOR 15 DOOR H      | IGH 4C MAILBOXES                               |                               |         |          |
| 3915D <sup>1</sup> | Free-Standing enclosure for 3715D 4C Mailboxes | 32-1/4" W x 72" H x 19" D     | 90 lbs. | \$675.00 |
| 3915S <sup>1</sup> | Free-Standing enclosure for 3715S 4C Mailboxes | 17-1/2" W x 72" H x 19" D     | 65 lbs. | \$575.00 |
| FOR 14 DOOR H      | IGH 4C MAILBOXES                               |                               |         |          |
| 3914D <sup>1</sup> | Free-Standing enclosure for 3714D 4C Mailboxes | 32-1/4" W x 69-1/4" H x 19" D | 85 lbs. | \$675.00 |
| 3914S <sup>1</sup> | Free-Standing enclosure for 3714S 4C Mailboxes | 17-1/2" W x 69-1/4" H x 19" D | 60 lbs. | \$575.00 |
| FOR 13 DOOR H      | IGH 4C MAILBOXES                               |                               |         |          |
| 3913D <sup>1</sup> | Free-Standing enclosure for 3713D 4C Mailboxes | 32-1/4" W x 69-1/4" H x 19" D | 85 lbs. | \$650.00 |
| 3913S <sup>1</sup> | Free-Standing enclosure for 3713S 4C Mailboxes | 17-1/2" W x 69-1/4" H x 19" D | 60 lbs. | \$550.00 |
| FOR 12 DOOR H      | IGH 4C MAILBOXES                               |                               |         |          |
| 3912D <sup>1</sup> | Free-Standing enclosure for 3712D 4C Mailboxes | 32-1/4" W x 69-1/4" H x 19" D | 85 lbs. | \$650.00 |
| 3912S <sup>1</sup> | Free-Standing enclosure for 3712S 4C Mailboxes | 17-1/2" W x 69-1/4" H x 19" D | 60 lbs. | \$550.00 |
| FOR 11 DOOR H      | IGH 4C MAILBOXES                               |                               |         |          |
| 3911D <sup>1</sup> | Free-Standing enclosure for 3711D 4C Mailboxes | 32-1/4" W x 69-1/4" H x 19" D | 85 lbs. | \$650.00 |
| 3911S <sup>1</sup> | Free-Standing enclosure for 3711S 4C Mailboxes | 17-1/2" W x 69-1/4" H x 19" D | 60 lbs. | \$550.00 |
| FOR 10 DOOR H      | IGH 4C MAILBOXES                               |                               |         |          |
| 3910D <sup>1</sup> | Free-Standing enclosure for 3710D 4C Mailboxes | 32-1/4" W x 65-3/4" H x 19" D | 80 lbs. | \$625.00 |
| 3910S <sup>1</sup> | Free-Standing enclosure for 3710S 4C Mailboxes | 17-1/2" W x 65-3/4" H x 19" D | 55 lbs. | \$525.00 |