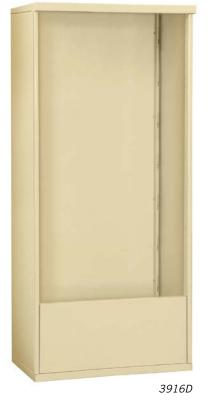

## 4C HORIZONTAL MAILBOX ENCLOSURES - FREE-STANDING

| MODEL              | DESCRIPTION                                    | UNIT SIZE                     | WEIGHT  | PRICE    |
|--------------------|------------------------------------------------|-------------------------------|---------|----------|
| FOR MAXIMUM        | HEIGHT 4C MAILBOXES                            |                               |         |          |
| 3916D <sup>1</sup> | Free-Standing enclosure for 3716D 4C Mailboxes | 32-1/4" W x 72" H x 19" D     | 90 lbs. | \$675.00 |
| 3916S <sup>1</sup> | Free-Standing enclosure for 3716S 4C Mailboxes | 17-1/2" W x 72" H x 19" D     | 65 lbs. | \$575.00 |
| FOR 15 DOOR H      | IGH 4C MAILBOXES                               |                               |         |          |
| 3915D <sup>1</sup> | Free-Standing enclosure for 3715D 4C Mailboxes | 32-1/4" W x 72" H x 19" D     | 90 lbs. | \$675.00 |
| 3915S <sup>1</sup> | Free-Standing enclosure for 3715S 4C Mailboxes | 17-1/2" W x 72" H x 19" D     | 65 lbs. | \$575.00 |
| FOR 14 DOOR H      | IGH 4C MAILBOXES                               |                               |         |          |
| 3914D <sup>1</sup> | Free-Standing enclosure for 3714D 4C Mailboxes | 32-1/4" W x 69-1/4" H x 19" D | 85 lbs. | \$675.00 |
| 3914S <sup>1</sup> | Free-Standing enclosure for 3714S 4C Mailboxes | 17-1/2" W x 69-1/4" H x 19" D | 60 lbs. | \$575.00 |
| FOR 13 DOOR H      | IGH 4C MAILBOXES                               |                               |         |          |
| 3913D <sup>1</sup> | Free-Standing enclosure for 3713D 4C Mailboxes | 32-1/4" W x 69-1/4" H x 19" D | 85 lbs. | \$650.00 |
| 3913S <sup>1</sup> | Free-Standing enclosure for 3713S 4C Mailboxes | 17-1/2" W x 69-1/4" H x 19" D | 60 lbs. | \$550.00 |
| FOR 12 DOOR H      | IGH 4C MAILBOXES                               |                               |         |          |
| 3912D <sup>1</sup> | Free-Standing enclosure for 3712D 4C Mailboxes | 32-1/4" W x 69-1/4" H x 19" D | 85 lbs. | \$650.00 |
| 3912S <sup>1</sup> | Free-Standing enclosure for 3712S 4C Mailboxes | 17-1/2" W x 69-1/4" H x 19" D | 60 lbs. | \$550.00 |
| FOR 11 DOOR H      | IGH 4C MAILBOXES                               |                               |         |          |
| 3911D <sup>1</sup> | Free-Standing enclosure for 3711D 4C Mailboxes | 32-1/4" W x 69-1/4" H x 19" D | 85 lbs. | \$650.00 |
| 3911S <sup>1</sup> | Free-Standing enclosure for 3711S 4C Mailboxes | 17-1/2" W x 69-1/4" H x 19" D | 60 lbs. | \$550.00 |
| FOR 10 DOOR H      | IGH 4C MAILBOXES                               |                               |         |          |
| 3910D <sup>1</sup> | Free-Standing enclosure for 3710D 4C Mailboxes | 32-1/4" W x 65-3/4" H x 19" D | 80 lbs. | \$625.00 |
| 3910S <sup>1</sup> | Free-Standing enclosure for 3710S 4C Mailboxes | 17-1/2" W x 65-3/4" H x 19" D | 55 lbs. | \$525.00 |