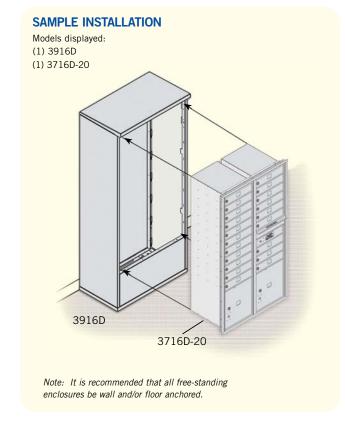

## 4C HORIZONTAL MAILBOX ENCLOSURES FREE-STANDING

Made of heavy duty aluminum, Salsbury 3900 series 4C free-standing mailbox enclosures are designed to accommodate Salsbury 3700 series U.S.P.S. approved and private access front loading 4C standard and custom horizontal mailboxes. Free-standing mailbox enclosures mount to the ground and can accommodate each of the Salsbury 3700 series horizontal mailbox heights in both one door wide (single column) and two (2) doors wide (double column). Mailboxes are sold separately see pages 12-17. Free-standing mailbox enclosures feature a durable powder coated finish available in four (4) contemporary colors that match the color of the 4C horizontal mailboxes. 4C standard and custom horizontal mailboxes easily fit into the fully assembled enclosures with mounting hardware (included). Free-standing mailbox enclosures provide a convenient means of installing 4C standard and custom horizontal mailboxes in locations where a wall mounting application is not desired or available. Designed for indoor and outdoor use, freestanding mailbox enclosures are ideal for apartments, condominiums, commercial buildings, offices and many other applications.

## 4C HORIZONTAL MAILBOX ENCLOSURES - FREE-STANDING

| MODEL              | DESCRIPTION                                    | UNIT SIZE                     | WEIGHT  | PRICE    |
|--------------------|------------------------------------------------|-------------------------------|---------|----------|
| FOR MAXIMUM        | HEIGHT 4C MAILBOXES                            |                               |         |          |
| 3916D <sup>1</sup> | Free-Standing enclosure for 3716D 4C Mailboxes | 32-1/4" W x 72" H x 19" D     | 90 lbs. | \$675.00 |
| 3916S <sup>1</sup> | Free-Standing enclosure for 3716S 4C Mailboxes | 17-1/2" W x 72" H x 19" D     | 65 lbs. | \$575.00 |
| FOR 15 DOOR H      | IGH 4C MAILBOXES                               |                               |         |          |
| 3915D <sup>1</sup> | Free-Standing enclosure for 3715D 4C Mailboxes | 32-1/4" W x 72" H x 19" D     | 90 lbs. | \$675.00 |
| 3915S <sup>1</sup> | Free-Standing enclosure for 3715S 4C Mailboxes | 17-1/2" W x 72" H x 19" D     | 65 lbs. | \$575.00 |
| FOR 14 DOOR H      | IGH 4C MAILBOXES                               |                               |         |          |
| 3914D <sup>1</sup> | Free-Standing enclosure for 3714D 4C Mailboxes | 32-1/4" W x 69-1/4" H x 19" D | 85 lbs. | \$675.00 |
| 3914S <sup>1</sup> | Free-Standing enclosure for 3714S 4C Mailboxes | 17-1/2" W x 69-1/4" H x 19" D | 60 lbs. | \$575.00 |
| FOR 13 DOOR H      | IGH 4C MAILBOXES                               |                               |         |          |
| 3913D <sup>1</sup> | Free-Standing enclosure for 3713D 4C Mailboxes | 32-1/4" W x 69-1/4" H x 19" D | 85 lbs. | \$650.00 |
| 3913S <sup>1</sup> | Free-Standing enclosure for 3713S 4C Mailboxes | 17-1/2" W x 69-1/4" H x 19" D | 60 lbs. | \$550.00 |
| FOR 12 DOOR H      | IGH 4C MAILBOXES                               |                               |         |          |
| 3912D <sup>1</sup> | Free-Standing enclosure for 3712D 4C Mailboxes | 32-1/4" W x 69-1/4" H x 19" D | 85 lbs. | \$650.00 |
| 3912S <sup>1</sup> | Free-Standing enclosure for 3712S 4C Mailboxes | 17-1/2" W x 69-1/4" H x 19" D | 60 lbs. | \$550.00 |
| FOR 11 DOOR H      | IGH 4C MAILBOXES                               |                               |         |          |
| 3911D <sup>1</sup> | Free-Standing enclosure for 3711D 4C Mailboxes | 32-1/4" W x 69-1/4" H x 19" D | 85 lbs. | \$650.00 |
| 3911S <sup>1</sup> | Free-Standing enclosure for 3711S 4C Mailboxes | 17-1/2" W x 69-1/4" H x 19" D | 60 lbs. | \$550.00 |
| FOR 10 DOOR H      | IGH 4C MAILBOXES                               |                               |         |          |
| 3910D <sup>1</sup> | Free-Standing enclosure for 3710D 4C Mailboxes | 32-1/4" W x 65-3/4" H x 19" D | 80 lbs. | \$625.00 |
| 3910S <sup>1</sup> | Free-Standing enclosure for 3710S 4C Mailboxes | 17-1/2" W x 65-3/4" H x 19" D | 55 lbs. | \$525.00 |