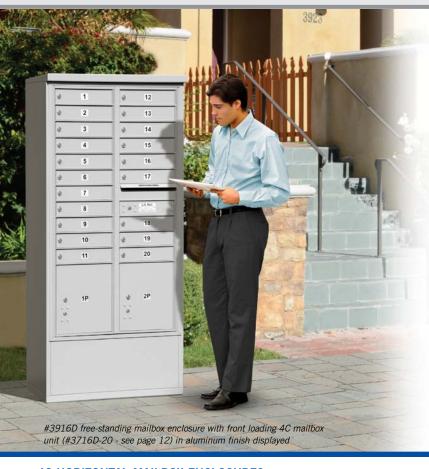

## 4C HORIZONTAL MAILBOX ENCLOSURES FREE-STANDING

Made of heavy duty aluminum, Salsbury 3900 series 4C free-standing mailbox enclosures are designed to accommodate Salsbury 3700 series U.S.P.S. approved and private access front loading 4C standard and custom horizontal mailboxes. Free-standing mailbox enclosures mount to the ground and can accommodate each of the Salsbury 3700 series horizontal mailbox heights in both one door wide (single column) and two (2) doors wide (double column). Mailboxes are sold separately see pages 12-17. Free-standing mailbox enclosures feature a durable powder coated finish available in four (4) contemporary colors that match the color of the 4C horizontal mailboxes. 4C standard and custom horizontal mailboxes easily fit into the fully assembled enclosures with mounting hardware (included). Free-standing mailbox enclosures provide a convenient means of installing 4C standard and custom horizontal mailboxes in locations where a wall mounting application is not desired or available. Designed for indoor and outdoor use, freestanding mailbox enclosures are ideal for apartments, condominiums, commercial buildings, offices and many other applications.

## 4C HORIZONTAL MAILBOX ENCLOSURES - FREE-STANDING

| MODEL              | DESCRIPTION                                    | UNIT SIZE                     | WEIGHT  | PRICE    |
|--------------------|------------------------------------------------|-------------------------------|---------|----------|
| FOR MAXIMUM        | HEIGHT 4C MAILBOXES                            |                               |         |          |
| 3916D <sup>1</sup> | Free-Standing enclosure for 3716D 4C Mailboxes | 32-1/4" W x 72" H x 19" D     | 90 lbs. | \$675.00 |
| 3916S <sup>1</sup> | Free-Standing enclosure for 3716S 4C Mailboxes | 17-1/2" W x 72" H x 19" D     | 65 lbs. | \$575.00 |
| FOR 15 DOOR H      | IGH 4C MAILBOXES                               |                               |         |          |
| 3915D <sup>1</sup> | Free-Standing enclosure for 3715D 4C Mailboxes | 32-1/4" W x 72" H x 19" D     | 90 lbs. | \$675.00 |
| 3915S <sup>1</sup> | Free-Standing enclosure for 3715S 4C Mailboxes | 17-1/2" W x 72" H x 19" D     | 65 lbs. | \$575.00 |
| FOR 14 DOOR H      | IGH 4C MAILBOXES                               |                               |         |          |
| 3914D <sup>1</sup> | Free-Standing enclosure for 3714D 4C Mailboxes | 32-1/4" W x 69-1/4" H x 19" D | 85 lbs. | \$675.00 |
| 3914S <sup>1</sup> | Free-Standing enclosure for 3714S 4C Mailboxes | 17-1/2" W x 69-1/4" H x 19" D | 60 lbs. | \$575.00 |
| FOR 13 DOOR H      | IGH 4C MAILBOXES                               |                               |         |          |
| 3913D <sup>1</sup> | Free-Standing enclosure for 3713D 4C Mailboxes | 32-1/4" W x 69-1/4" H x 19" D | 85 lbs. | \$650.00 |
| 3913S <sup>1</sup> | Free-Standing enclosure for 3713S 4C Mailboxes | 17-1/2" W x 69-1/4" H x 19" D | 60 lbs. | \$550.00 |
| FOR 12 DOOR H      | IGH 4C MAILBOXES                               |                               |         |          |
| 3912D <sup>1</sup> | Free-Standing enclosure for 3712D 4C Mailboxes | 32-1/4" W x 69-1/4" H x 19" D | 85 lbs. | \$650.00 |
| 3912S <sup>1</sup> | Free-Standing enclosure for 3712S 4C Mailboxes | 17-1/2" W x 69-1/4" H x 19" D | 60 lbs. | \$550.00 |
| FOR 11 DOOR H      | IGH 4C MAILBOXES                               |                               |         |          |
| 3911D <sup>1</sup> | Free-Standing enclosure for 3711D 4C Mailboxes | 32-1/4" W x 69-1/4" H x 19" D | 85 lbs. | \$650.00 |
| 3911S <sup>1</sup> | Free-Standing enclosure for 3711S 4C Mailboxes | 17-1/2" W x 69-1/4" H x 19" D | 60 lbs. | \$550.00 |
| FOR 10 DOOR H      | IGH 4C MAILBOXES                               |                               |         |          |
| 3910D <sup>1</sup> | Free-Standing enclosure for 3710D 4C Mailboxes | 32-1/4" W x 65-3/4" H x 19" D | 80 lbs. | \$625.00 |
| 3910S <sup>1</sup> | Free-Standing enclosure for 3710S 4C Mailboxes | 17-1/2" W x 65-3/4" H x 19" D | 55 lbs. | \$525.00 |