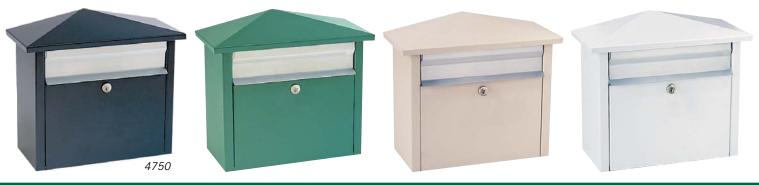

## **MAIL HOUSES**

Made of electro-galvanized 20 gauge steel, Salsbury 4700 series mail houses include a stainless steel mail flap. Mail houses can be surface mounted, mounted on bolt mounted mailbox posts (#4765), in-ground mounted mailbox posts (#4795) or a base of your choice. Each mail house features a durable powder coated finish available in four (4) contemporary colors. Mail houses are accessed from the front through a 13" W x 9" H locking door and include a lock with two (2) keys. A non-locking thumb latch (#4788) is available as an option upon request. Mail houses may be used for U.S.P.S. residential door mail delivery.

## 4750 Mail House

- 17" W x 15" H x 8" D
- mail slot: 12" W x 1-1/4" H
- 20 lbs.

black

white

• \$80.00

Locking Mailboxes #4750 and signature series plaque (#1430 - see pages 92-93) displayed

Lock - standard replacement - with (2) keys (#4790 - \$10.00)