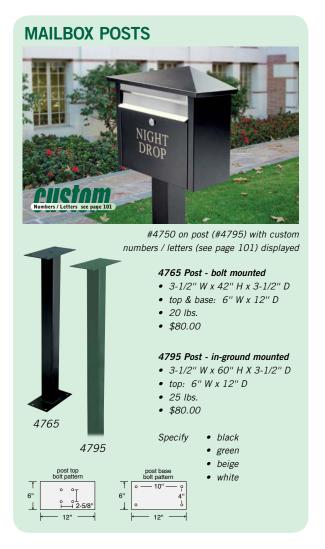

## **MAIL HOUSES**

Made of electro-galvanized 20 gauge steel, Salsbury 4700 series mail houses include a stainless steel mail flap. Mail houses can be surface mounted, mounted on bolt mounted mailbox posts (#4765), in-ground mounted mailbox posts (#4795) or a base of your choice. Each mail house features a durable powder coated finish available in four (4) contemporary colors. Mail houses are accessed from the front through a 13" W x 9" H locking door and include a lock with two (2) keys. A non-locking thumb latch (#4788) is available as an option upon request. Mail houses may be used for U.S.P.S. residential door mail delivery.

## 4750 Mail House

- 17" W x 15" H x 8" D
- mail slot: 12" W x 1-1/4" H
- 20 lbs.

black

white

• \$80.00

Locking Mailboxes #4750 and signature series plaque (#1430 - see pages 92-93) displayed

Lock - standard replacement - with (2) keys (#4790 - \$10.00)