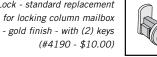

### **COLUMN MAILBOXES**

Made of die cast aluminum, Salsbury 4100 series recessed mounted column mailboxes are available in two (2) models. Model #4145 has a 10" W x 2-1/2" H solid brass mail flap with the word "MAIL" cast into it and is accessed from the front. It includes an 8-1/2" W x 6-1/2" H door and a gold finish lock with two (2) keys. A gold finish non-locking thumb latch (#4188) is available as an option upon request. Model #4140 includes an 8-1/2" W x 8-1/2" H front door with a gold finish non-locking knob pull. Each model features a durable powder coated finish and is available in four (4) contemporary colors. Each model is also available in two (2) door designs (plain and eagle). Column mailboxes are designed to be recessed mounted in columns, masonry or walls. Column mailboxes may be used for U.S.P.S. residential door mail delivery.

#### 4145 Column Mailbox - locking

- 11-1/4" W x 13-1/4" H x 15-3/4" D
- rough opening: 10-3/4" W x 12-1/2" H x 15-1/4" D
- mail flap: 10" W x 2-1/2" H
- 20 lbs.
- \$125.00