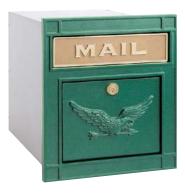

### **COLUMN MAILBOXES**

Made of die cast aluminum, Salsbury 4100 series recessed mounted column mailboxes are available in two (2) models. Model #4145 has a 10" W x 2-1/2" H solid brass mail flap with the word "MAIL" cast into it and is accessed from the front. It includes an 8-1/2" W x 6-1/2" H door and a gold finish lock with two (2) keys. A gold finish non-locking thumb latch (#4188) is available as an option upon request. Model #4140 includes an 8-1/2" W x 8-1/2" H front door with a gold finish non-locking knob pull. Each model features a durable powder coated finish and is available in four (4) contemporary colors. Each model is also available in two (2) door designs (plain and eagle). Column mailboxes are designed to be recessed mounted in columns, masonry or walls. Column mailboxes may be used for U.S.P.S. residential door mail delivery.