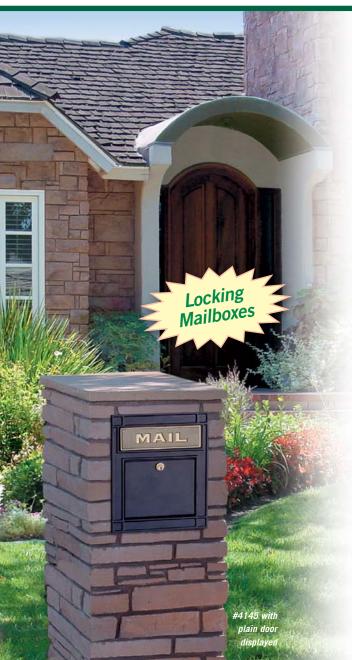

### **COLUMN MAILBOXES**

Made of die cast aluminum, Salsbury 4100 series recessed mounted column mailboxes are available in two (2) models. Model #4145 has a 10" W x 2-1/2" H solid brass mail flap with the word "MAIL" cast into it and is accessed from the front. It includes an 8-1/2" W x 6-1/2" H door and a gold finish lock with two (2) keys. A gold finish non-locking thumb latch (#4188) is available as an option upon request. Model #4140 includes an 8-1/2" W x 8-1/2" H front door with a gold finish non-locking knob pull. Each model features a durable powder coated finish and is available in four (4) contemporary colors. Each model is also available in two (2) door designs (plain and eagle). Column mailboxes are designed to be recessed mounted in columns, masonry or walls. Column mailboxes may be used for U.S.P.S. residential door mail delivery.

#### 4145 Column Mailbox - locking

- 11-1/4" W x 13-1/4" H x 15-3/4" D
- rough opening: 10-3/4" W x 12-1/2" H x 15-1/4" D
- mail flap: 10" W x 2-1/2" H
- 20 lbs.
- \$125.00