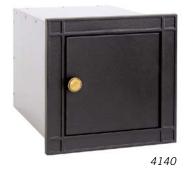

### **COLUMN MAILBOXES**

Made of die cast aluminum, Salsbury 4100 series recessed mounted column mailboxes are available in two (2) models. Model #4145 has a 10" W x 2-1/2" H solid brass mail flap with the word "MAIL" cast into it and is accessed from the front. It includes an 8-1/2" W x 6-1/2" H door and a gold finish lock with two (2) keys. A gold finish non-locking thumb latch (#4188) is available as an option upon request. Model #4140 includes an 8-1/2" W x 8-1/2" H front door with a gold finish non-locking knob pull. Each model features a durable powder coated finish and is available in four (4) contemporary colors. Each model is also available in two (2) door designs (plain and eagle). Column mailboxes are designed to be recessed mounted in columns, masonry or walls. Column mailboxes may be used for U.S.P.S. residential door mail delivery.

#### 4140 Column Mailbox - non-locking

- 11-1/2" W x 11-1/2" H x 15-3/4" D
- rough opening: 10-1/2" W x 10-1/2" H x 15-1/4" D
- 15 lbs.
- \$100.00

Specify - color

numbers / letters (see page 101) displayed