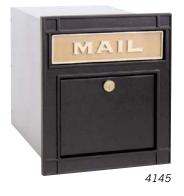

### **COLUMN MAILBOXES**

Made of die cast aluminum, Salsbury 4100 series recessed mounted column mailboxes are available in two (2) models. Model #4145 has a 10" W x 2-1/2" H solid brass mail flap with the word "MAIL" cast into it and is accessed from the front. It includes an 8-1/2" W x 6-1/2" H door and a gold finish lock with two (2) keys. A gold finish non-locking thumb latch (#4188) is available as an option upon request. Model #4140 includes an 8-1/2" W x 8-1/2" H front door with a gold finish non-locking knob pull. Each model features a durable powder coated finish and is available in four (4) contemporary colors. Each model is also available in two (2) door designs (plain and eagle). Column mailboxes are designed to be recessed mounted in columns, masonry or walls. Column mailboxes may be used for U.S.P.S. residential door mail delivery.

#### 4145 Column Mailbox - locking

- 11-1/4" W x 13-1/4" H x 15-3/4" D
- rough opening: 10-3/4" W x 12-1/2" H x 15-1/4" D
- mail flap: 10" W x 2-1/2" H
- 20 lbs.
- \$125.00