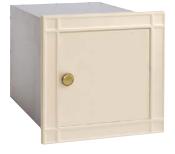

### **COLUMN MAILBOXES**

Made of die cast aluminum, Salsbury 4100 series recessed mounted column mailboxes are available in two (2) models. Model #4145 has a 10" W x 2-1/2" H solid brass mail flap with the word "MAIL" cast into it and is accessed from the front. It includes an 8-1/2" W x 6-1/2" H door and a gold finish lock with two (2) keys. A gold finish non-locking thumb latch (#4188) is available as an option upon request. Model #4140 includes an 8-1/2" W x 8-1/2" H front door with a gold finish non-locking knob pull. Each model features a durable powder coated finish and is available in four (4) contemporary colors. Each model is also available in two (2) door designs (plain and eagle). Column mailboxes are designed to be recessed mounted in columns, masonry or walls. Column mailboxes may be used for U.S.P.S. residential door mail delivery.

#### 4140 Column Mailbox - non-locking

- 11-1/2" W x 11-1/2" H x 15-3/4" D
- rough opening: 10-1/2" W x 10-1/2" H x 15-1/4" D
- 15 lbs.
- \$100.00

Specify - color

numbers / letters (see page 101) displayed