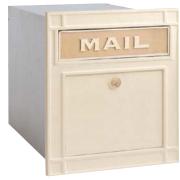

### **COLUMN MAILBOXES**

Made of die cast aluminum, Salsbury 4100 series recessed mounted column mailboxes are available in two (2) models. Model #4145 has a 10" W x 2-1/2" H solid brass mail flap with the word "MAIL" cast into it and is accessed from the front. It includes an 8-1/2" W x 6-1/2" H door and a gold finish lock with two (2) keys. A gold finish non-locking thumb latch (#4188) is available as an option upon request. Model #4140 includes an 8-1/2" W x 8-1/2" H front door with a gold finish non-locking knob pull. Each model features a durable powder coated finish and is available in four (4) contemporary colors. Each model is also available in two (2) door designs (plain and eagle). Column mailboxes are designed to be recessed mounted in columns, masonry or walls. Column mailboxes may be used for U.S.P.S. residential door mail delivery.

#### 4145 Column Mailbox - locking

- 11-1/4" W x 13-1/4" H x 15-3/4" D
- rough opening: 10-3/4" W x 12-1/2" H x 15-1/4" D
- mail flap: 10" W x 2-1/2" H
- 20 lbs.
- \$125.00