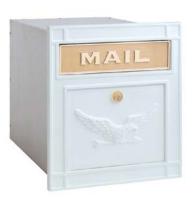

### **COLUMN MAILBOXES**

Made of die cast aluminum, Salsbury 4100 series recessed mounted column mailboxes are available in two (2) models. Model #4145 has a 10" W x 2-1/2" H solid brass mail flap with the word "MAIL" cast into it and is accessed from the front. It includes an 8-1/2" W x 6-1/2" H door and a gold finish lock with two (2) keys. A gold finish non-locking thumb latch (#4188) is available as an option upon request. Model #4140 includes an 8-1/2" W x 8-1/2" H front door with a gold finish non-locking knob pull. Each model features a durable powder coated finish and is available in four (4) contemporary colors. Each model is also available in two (2) door designs (plain and eagle). Column mailboxes are designed to be recessed mounted in columns, masonry or walls. Column mailboxes may be used for U.S.P.S. residential door mail delivery.