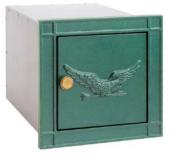

### **COLUMN MAILBOXES**

Made of die cast aluminum, Salsbury 4100 series recessed mounted column mailboxes are available in two (2) models. Model #4145 has a 10" W x 2-1/2" H solid brass mail flap with the word "MAIL" cast into it and is accessed from the front. It includes an 8-1/2" W x 6-1/2" H door and a gold finish lock with two (2) keys. A gold finish non-locking thumb latch (#4188) is available as an option upon request. Model #4140 includes an 8-1/2" W x 8-1/2" H front door with a gold finish non-locking knob pull. Each model features a durable powder coated finish and is available in four (4) contemporary colors. Each model is also available in two (2) door designs (plain and eagle). Column mailboxes are designed to be recessed mounted in columns, masonry or walls. Column mailboxes may be used for U.S.P.S. residential door mail delivery.

#### 4145 Column Mailbox - locking

- 11-1/4" W x 13-1/4" H x 15-3/4" D
- rough opening: 10-3/4" W x 12-1/2" H x 15-1/4" D
- mail flap: 10" W x 2-1/2" H
- 20 lbs.
- \$125.00