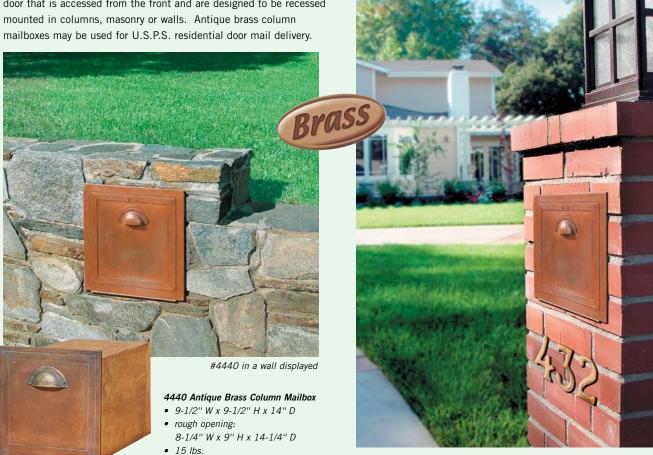

# Antique Brass Column Mailboxes

Made of solid brass, Salsbury recessed mounted antique brass column mailboxes are handcrafted and provide a custom look. Antique brass column mailboxes include a 9-1/2" W x 9-1/2" H door that is accessed from the front and are designed to be recessed mounted in columns, masonry or walls. Antique brass column mailboxes may be used for U.S.P.S. residential door mail delivery.

• \$100.00

#4440 in a column with brass numbers (#1220) (see page 100) displayed

4440

1010 (#1220) (300 page 100) displayed