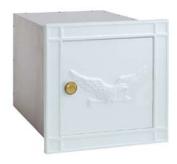

### **COLUMN MAILBOXES**

Made of die cast aluminum, Salsbury 4100 series recessed mounted column mailboxes are available in two (2) models. Model #4145 has a 10" W x 2-1/2" H solid brass mail flap with the word "MAIL" cast into it and is accessed from the front. It includes an 8-1/2" W x 6-1/2" H door and a gold finish lock with two (2) keys. A gold finish non-locking thumb latch (#4188) is available as an option upon request. Model #4140 includes an 8-1/2" W x 8-1/2" H front door with a gold finish non-locking knob pull. Each model features a durable powder coated finish and is available in four (4) contemporary colors. Each model is also available in two (2) door designs (plain and eagle). Column mailboxes are designed to be recessed mounted in columns, masonry or walls. Column mailboxes may be used for U.S.P.S. residential door mail delivery.

#4140 with eagle door and custom

Thumb latch - gold finish - optional (#4188 - \$10.00)

Specify - door design

**Volume Discount Pricing** Available On-Line!